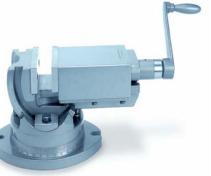

## **ANGULAR MACHINE VICE**

The Angular Machine Vice is ideal for application wherein the work piece requires machining at an angle, which can be easily set through adjustment of the angular slide. The vice is indexed all through vertical 90°. Additionally the fully graduated swivel base allows for full horizontal indexing. The angular slide can be easily set to any desired angle 180° on either side using the "Hold Down" clamps. Graduations on either side of the angular slide add to the convenience for the user.